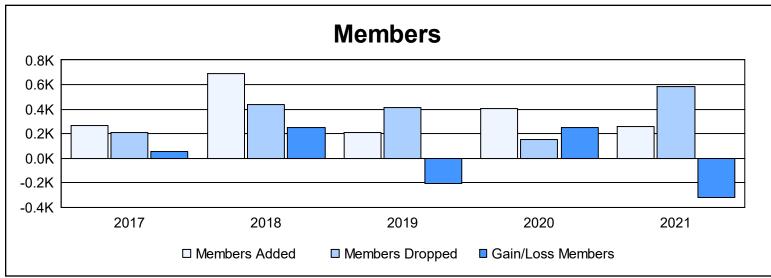

District 300D 3 As of June 2021 Cumulative

| Year      | New<br>Clubs | Dropped<br>Clubs | Gain/<br>Loss<br>Clubs | New<br>Members | Charter<br>Members | Reinstate<br>Members | Transfer<br>Members | Total<br>Member<br>Added | Total<br>Members<br>Dropped | Gain/<br>Loss<br>Members |
|-----------|--------------|------------------|------------------------|----------------|--------------------|----------------------|---------------------|--------------------------|-----------------------------|--------------------------|
| 2016-2017 | 0            | 0                | 0                      | 242            | 9                  | 10                   | 6                   | 267                      | 213                         | 54                       |
| 2017-2018 | 1            | 0                | 1                      | 610            | 41                 | 27                   | 8                   | 686                      | 437                         | 249                      |
| 2018-2019 | 0            | 0                | 0                      | 178            | 3                  | 23                   | 5                   | 209                      | 415                         | -206                     |
| 2019-2020 | 5            | 0                | 5                      | 203            | 169                | 14                   | 15                  | 401                      | 153                         | 248                      |
| 2020-2021 | 0            | 0                | 0                      | 230            | 7                  | 16                   | 3                   | 256                      | 580                         | -324                     |
| Average   | 1            | 0                | 1                      | 293            | 46                 | 18                   | 7                   | 364                      | 360                         | 4                        |