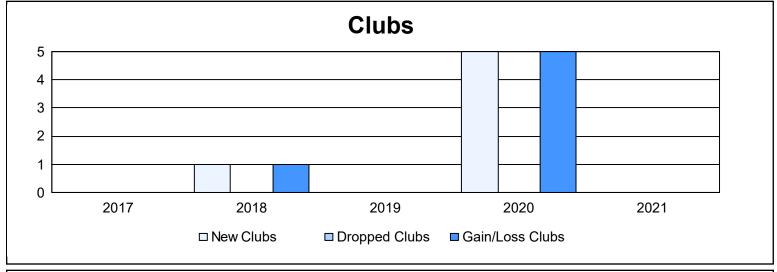

District 300D 3 As of June 2021 Cumulative

| Year      | New<br>Clubs | Dropped<br>Clubs | Gain/<br>Loss<br>Clubs | New<br>Members | Charter<br>Members | Reinstate<br>Members | Transfer<br>Members | Total<br>Member<br>Added | Total<br>Members<br>Dropped | Gain/<br>Loss<br>Members |
|-----------|--------------|------------------|------------------------|----------------|--------------------|----------------------|---------------------|--------------------------|-----------------------------|--------------------------|
| 2016-2017 | 0            | 0                | 0                      | 242            | 9                  | 10                   | 6                   | 267                      | 213                         | 54                       |
| 2017-2018 | 1            | 0                | 1                      | 610            | 41                 | 27                   | 8                   | 686                      | 437                         | 249                      |
| 2018-2019 | 0            | 0                | 0                      | 178            | 3                  | 23                   | 5                   | 209                      | 415                         | -206                     |
| 2019-2020 | 5            | 0                | 5                      | 203            | 169                | 14                   | 15                  | 401                      | 153                         | 248                      |
| 2020-2021 | 0            | 0                | 0                      | 230            | 7                  | 16                   | 3                   | 256                      | 580                         | -324                     |
| Average   | 1            | 0                | 1                      | 293            | 46                 | 18                   | 7                   | 364                      | 360                         | 4                        |